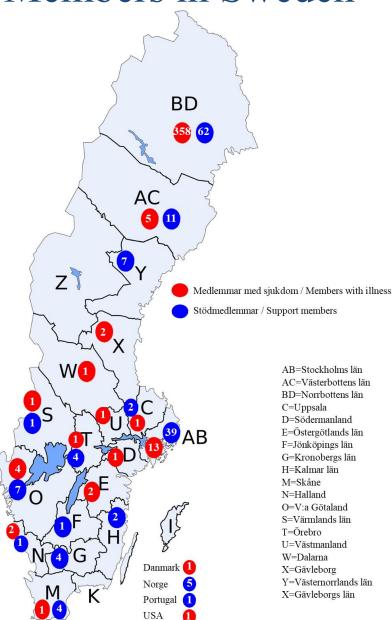

## Members in Sweden

- ➤ We have totally 98 members with illness and 449 support members
- Association FAMY Västerbotten have 79 members with illness and 200 support members

About 8000 person in Sweden are affected but not diagnosed or treated.

About 5% of them have the disease

ATTRv=Familiar Amyloidosis with Polyneuropathy – FAP and also ATTRwt-CM=cardiac amyloidosis