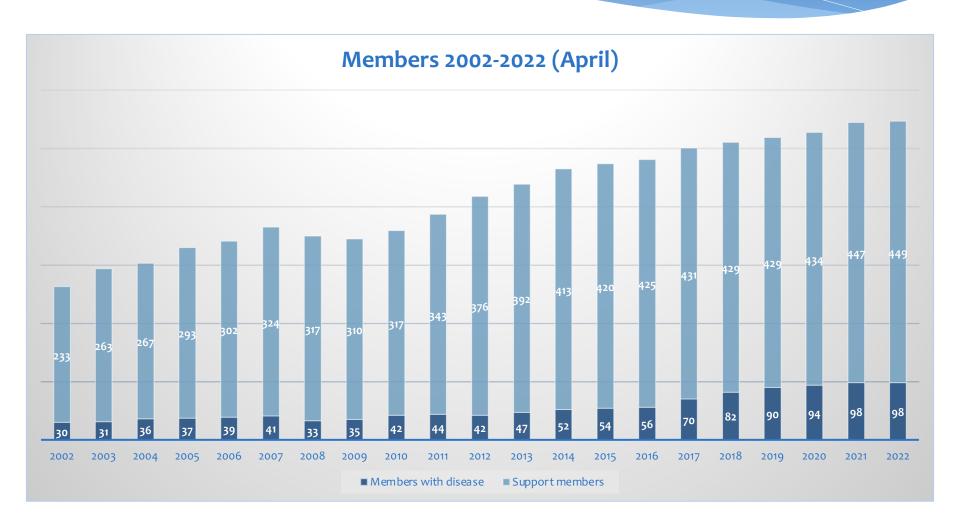

## Members in Sweden

- ➤ We have totally 98 members with illness and 449 support members
- Association FAMY Västerbotten have 79 members with illness and 200 support members

About 8000 person in Sweden are affected but not diagnosed or treated.