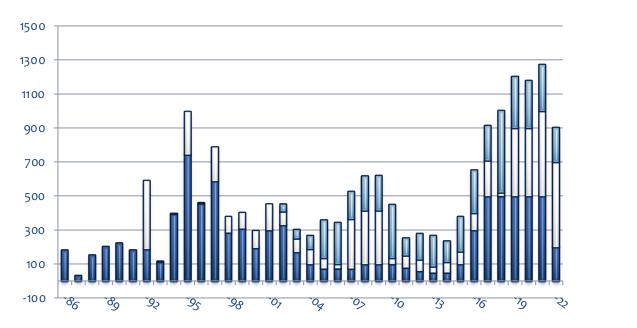

# **Grant of money to FAP-research Totally 18,3 MSEK 1986-2022**

about €1 748 782

■ FAMY-Norrbotten

■AMYL

■ FAMY-Västerbotten