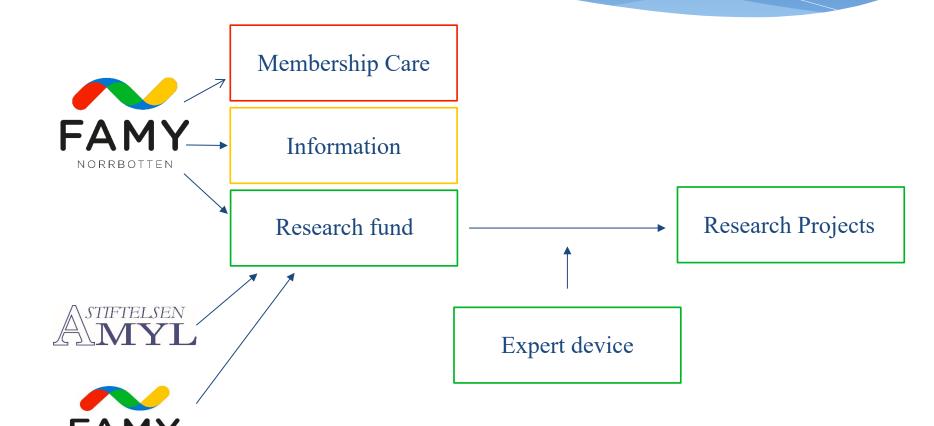

#### Our association is working towards three objectives:

#### \*To be here for our members and their relatives, MEMBERSHIP CARE

- -Meetings 3-4 times/year when we get together and discuss things. We invite different lecturers, eat lunch and sometimes entertainment.
- -We offer digital presence for those members who can not come to our meetings in person (that's new and very appreciated)
- -Digital / personal coffee meetings once a month
- -Contact by phone, facebook, e-mail and sometimes members come to our office

#### \*To **INFORM** about the disease for healthcare professionals and the general public

Newspaper 4 nr/year

Research Seminar

Brouchers

Social media

Team at hospital (doctors and nurses that patients can call every day)

## We raise money to **SUPPORT RESEARCH**

"Channelswim" every year April 30th
(We sell coffee bread, coffee and fish pond for
the children)

Lions Club

**Telegram Gifts** 

Companies that advertise in our newspaper