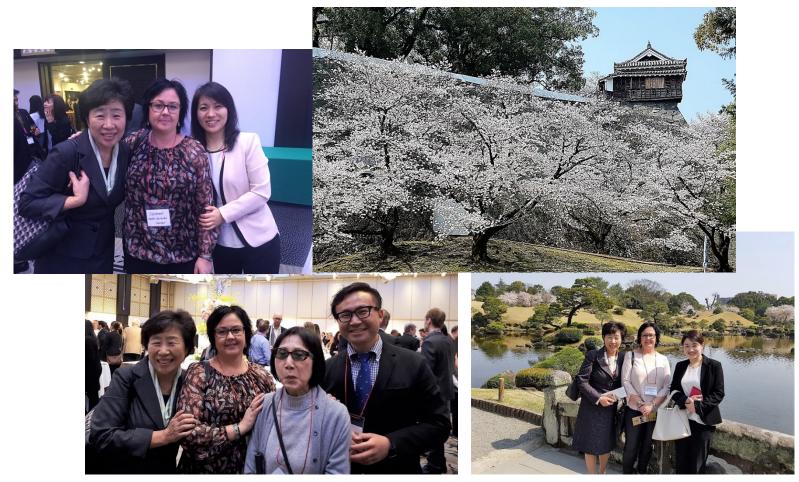

## ISA (International Society of Amyloidosis) Kumamoto 2018

Susanne was invited to talk about how we work in our association